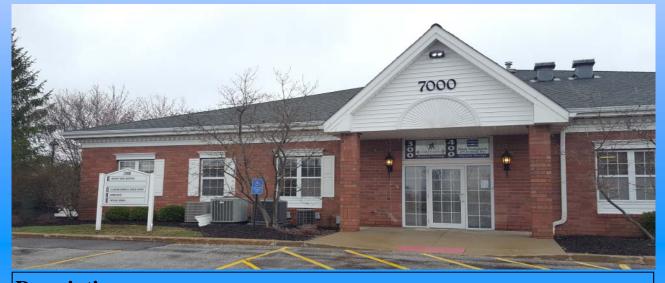

## FOR LEASE 7000 Town Center Drive Broadview Heights, Ohio

2,128 square feet available

**Description:** The building is 9,043 sq ft, located on the West side of Town Center Drive just South of the former Huntington Bank branch. The adjacent plaza sits on the South side of Route 82 just East of Broadview Road. The building is